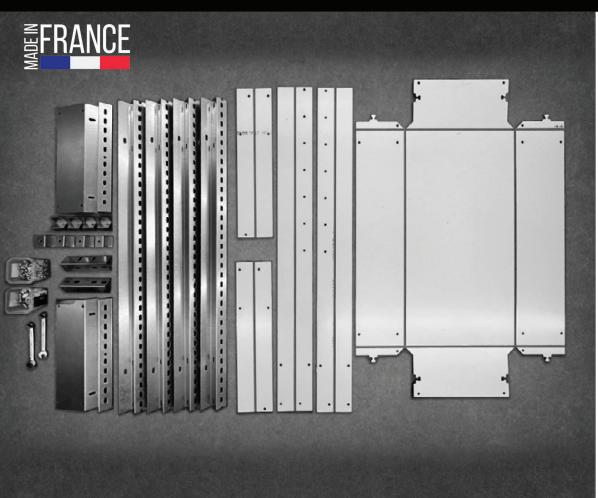

40 écrous et boulons 1 seule taille de vis pour tout le système

Montage en 10 Minutes

1 seul outil d'assemblage (clé de 13)

Made in France Usine 4.0