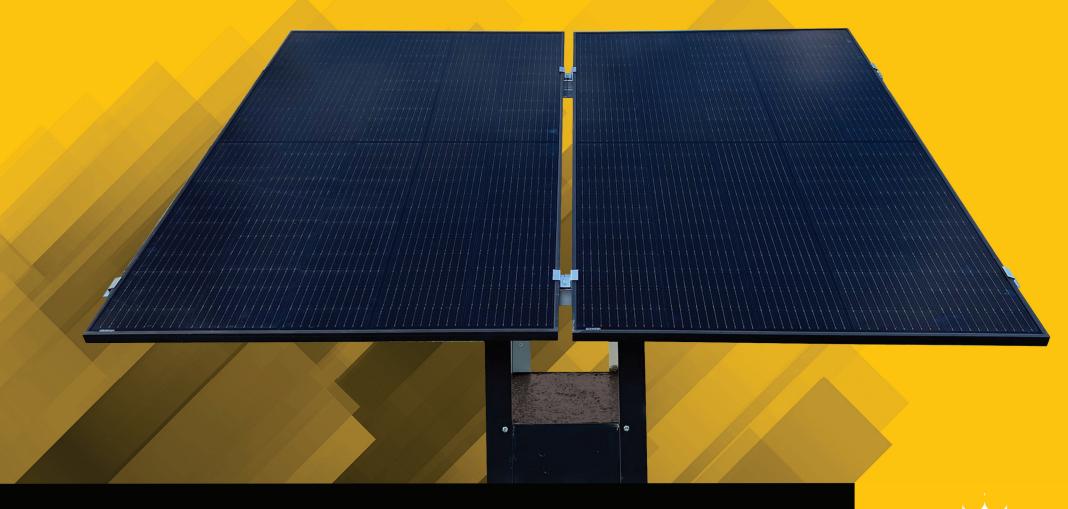

## ULTRAGROUND ® SOLAR

| CONFIGURATION                        | En portrait par multiples de 2 modules                                                   |
|--------------------------------------|------------------------------------------------------------------------------------------|
| INCLINAISON                          | Ajustable au montage de 7.2° à 38°                                                       |
| COULEUR                              | Noir 9005                                                                                |
| MATIÈRE                              | Acier galvanisé & Aluminium composite                                                    |
| POIDS SANS LESTAGE                   | 8kg / module                                                                             |
| SYSTÈME DE LESTAGE                   | Sable, graviers, ciment, dalles, bétons                                                  |
| FIXATIONS                            | Etriers Acier galvanisé fourni avec barre Z                                              |
| SÉCURITÉ                             | Ne nécessite pas de travail en hauteur                                                   |
| TAILLE DE BARRES / RAILS DISPONIBLES | Barre Z acier galvanisé 2380mm de large, compatible avec les rails aluminium du commerce |